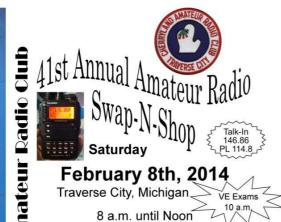

# SWAP schedule

Immaculate Conception Elementary School 218 Vine Street, Traverse City, MI 49684

Admission \$5.00

Table \$8.00

Friday Night Pre-Swap Eyeball QSO Gathering 6-7 p.m. at the Traverse City Elks Club #323 625 Bay Street, near the US-31/M-72 junc-

tion.

Cash bar and food available

For information or table reservations, call: Joe Novak W8TVT at 231 947-8555

An ARRL Sanctioned Hamfest